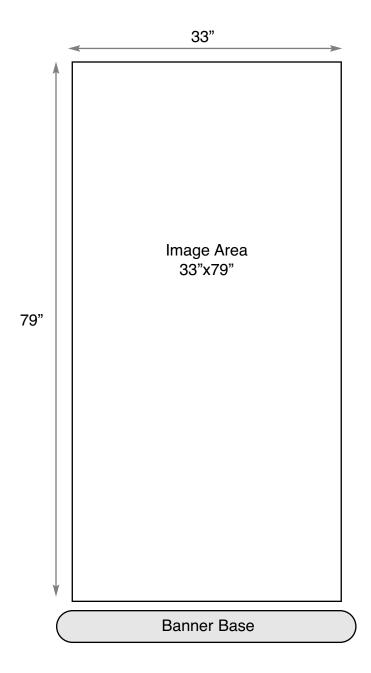

## Retractable

- · Visual Size 33" x 79" (image area)
- Print Size 33" x 85" (includes 6" bleed on bottom)
- · Add 1/4" bleed on the top & sides
- Add 6" bleed to the bottom if there is a background image
- 150dpi
- CMYK not RGB
- Outline or curve any text
- · Save as: PDF, tiff, eps or jpeg