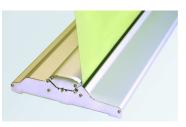

#### Features:

- Removable cartridge
- · Stylish wide base design
- · Heavy duty chrome end plate caps
- Snap aluminum top rail
- Comes with a 1 year warranty
- Printed on a very durable curl-resistant material

Wide Base Design
Gives extra support

Back of Top Rail Holds display up securely

Stylish Top Rail
Clamp style for easy
change of graphics
Holds graphics securely

Back of Display
Easy setup & change of
graphics with removable
cartridge