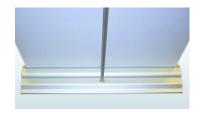

Wide Base Design
Gives extra support

Back of Top Rail Holds display up securely

Stylish Top Rail
Clamp style for easy
change of graphics
Holds graphics securely

Back of Display
Easy setup & change of
graphics with removable
cartridge