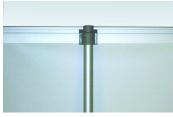

#### **Setup Instructions:**

- 1. Take the display out of the carrying bag.
- 2. Place the display base on the ground.
- 3. Assemble the rod.
- 4. Insert the rod into the base.
- 5. Pull the graphic out by pulling on the top rail.
- 6. Attach the pole to the top rail.