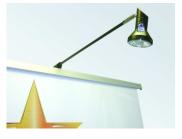

# **Deluxe Banner Stand**Retractable

## **Premium Display at an Unbeatable Price**



# **Deluxe Banner Stand**

Single Sided

Banner Size : 33" x 79" Weight: 11lbs.

#### Features:

- Removable cartridge
- · Stylish wide base design
- · Heavy duty chrome end plate caps
- Snap aluminum top rail
- Comes with a 1 year warranty
- Printed on a very durable curl-resistant material



Wide Base Design
Gives extra support



Back of Top Rail Holds display up securely



Stylish Top Rail
Clamp style for easy
change of graphics
Holds graphics securely



Back of Display
Easy setup & change of
graphics with removable
cartridge



With Optional Light



**Padded Carrying Case** 

# **Deluxe Banner Stand**

## Retractable



- · Visual Size 33" x 79" (image area)
- Print Size 33" x 85" (includes 6" bleed on bottom)
- · Add 1/4" bleed on the top & sides
- Add 6" bleed to the bottom if there is a background image
- 150dpi
- CMYK not RGB
- Outline or curve any text
- · Save as: PDF, tiff, eps or jpeg

#### **Setup Instructions:**

- 1. Take the display out of the carrying bag.
- 2. Place the display base on the ground.
- 3. Assemble the rod.
- 4. Insert the rod into the base.
- 5. Pull the graphic out by pulling on the top rail.
- 6. Attach the pole to the top rail.

- Keep critical graphics like text & logos away from the trim edge & base.
- Panel printed on a 6 colour UV printer.
- FTP site available to upload your